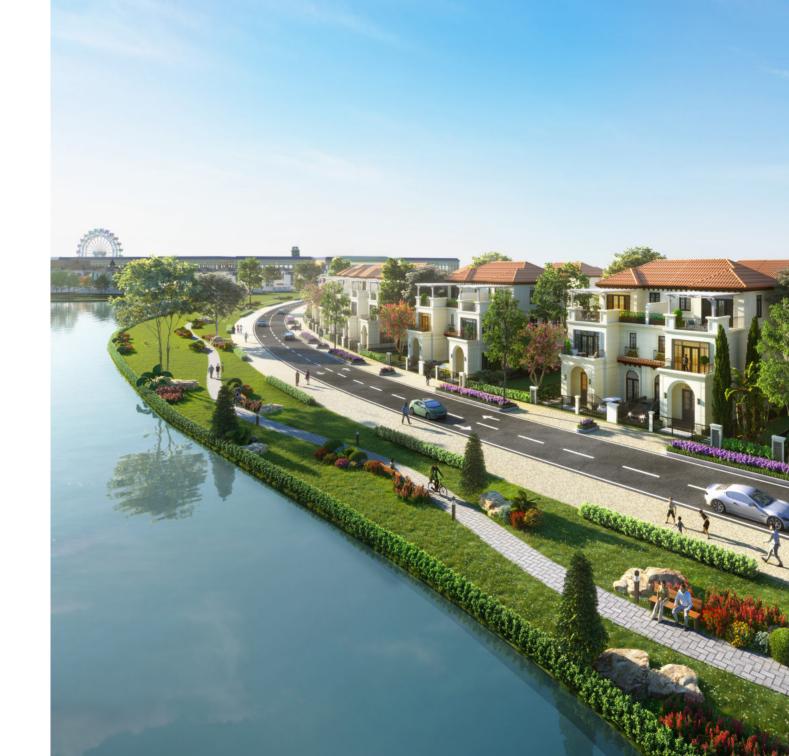

## **OVERVIEW**

Aqua City is the satellite city situated in the East of Ho Chi Minh City developed by Vietnam's leading real estate developer — Novaland. The project has been developed according to the smart ecological model, which is planned on a total area of 1000ha, complete and enriched with various modern amenities, enabling its citizens to have a quality green lifestyle.

# GEOGRAPHICAL LOCATION & SOCIAL AND NATURAL CONDITIONS

All three sides are surrounded by large rivers

Fresh natural landscape with many green patches

Temperate climate, high land area, non flooded

Located in fast-growing province, well-educated public, where there is a high concentration of industrial plants with high quality labour force and foreign expert teams.

# STRONG CONNECTIVITY

"Located at the heart of the arterial roads in the Southeast region, easy to connect to Ho Chi Minh City and other economic and tourist centers and prominent facilities in the region"