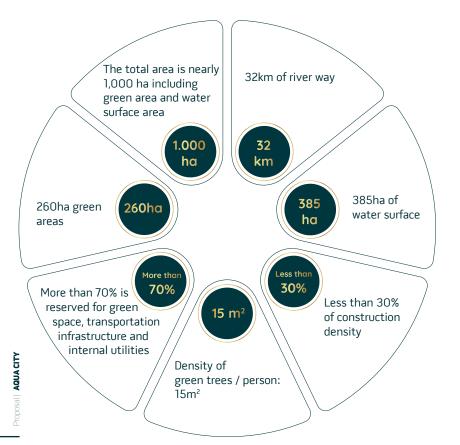

## 1000 ha

Total scale

## **614** ha

Total area

### 385 ha

Total water area

## **75**%

Area for utilities, green space, water surface & infrastructure