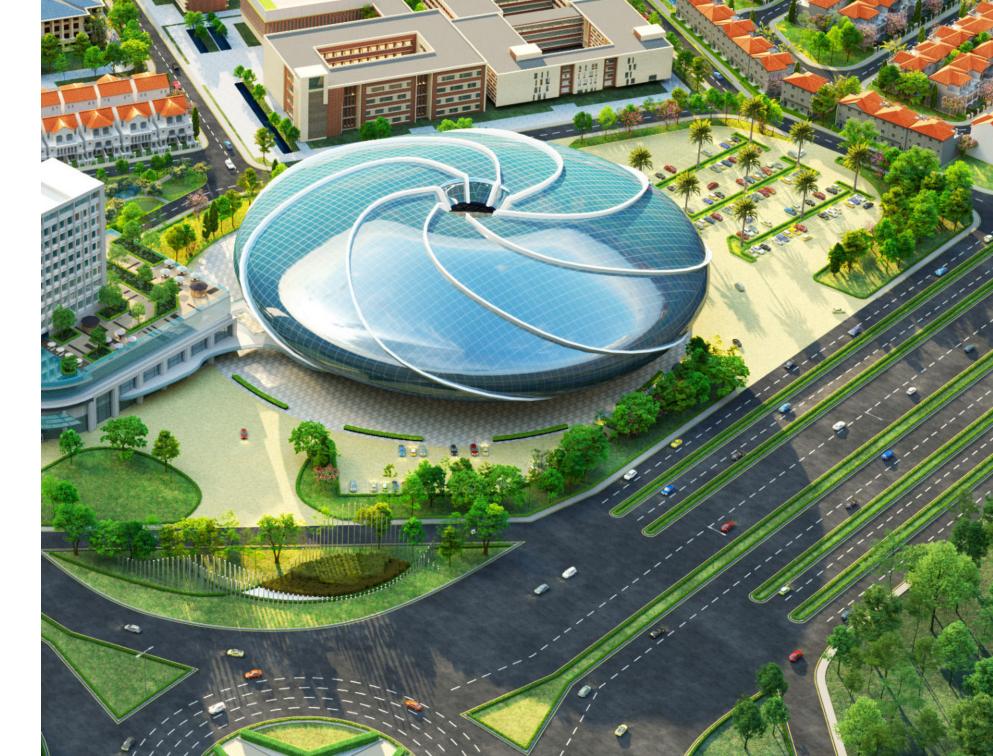

## Aqua Arena

Centrally located on a large surface, the Aqua Arena multi-purpose entertainment complex has a scale of nearly 50,000m², including a 11,000-seat gymnasium & a performance stage; It is expected to host international-scale concerts or large-scale exhibitions, conferences and events.