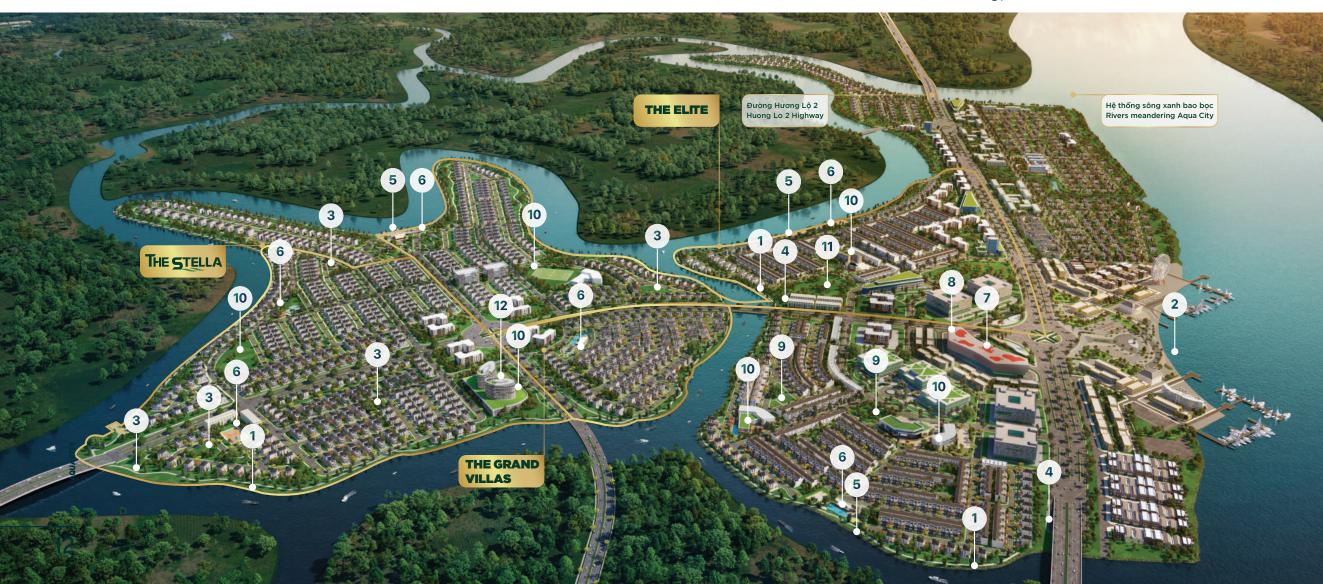

- 1. Riverside walking path
- 2. Yatch marina
- 3. Greenery park
- 4. Old tree garden
- 5. Kayak marina
- 6. Clubhouse & swimming pool

- 7. Agua central mall
- 8. Indoor entertainment center
- 9. Kids playground
- 10. Multi levels schools
- 11. Aqua sport complex
- 12. International clinic