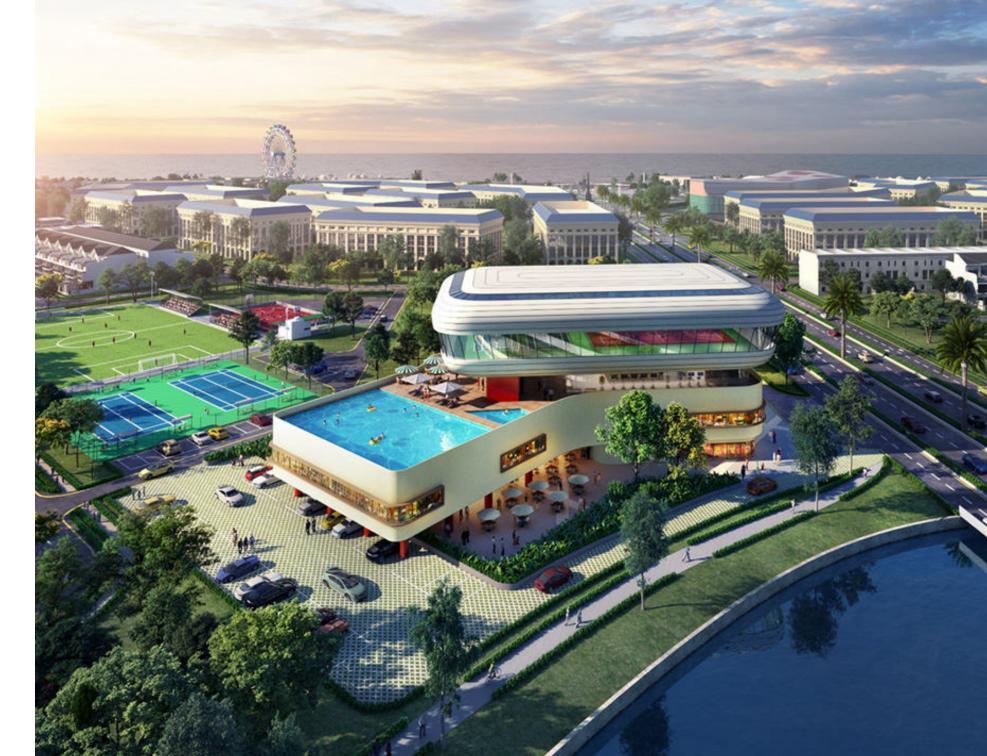

## Aqua sport complex

Aqua Sport Complex is one of the most outstanding healthcare and entertainment facilities at Aqua City. Constructed on a nearly 2.2ha, the space allows a variety of indoor and outdoor sports, food court, entertainment center, sport equipment shops, spa, gyms, and especially a car museum.