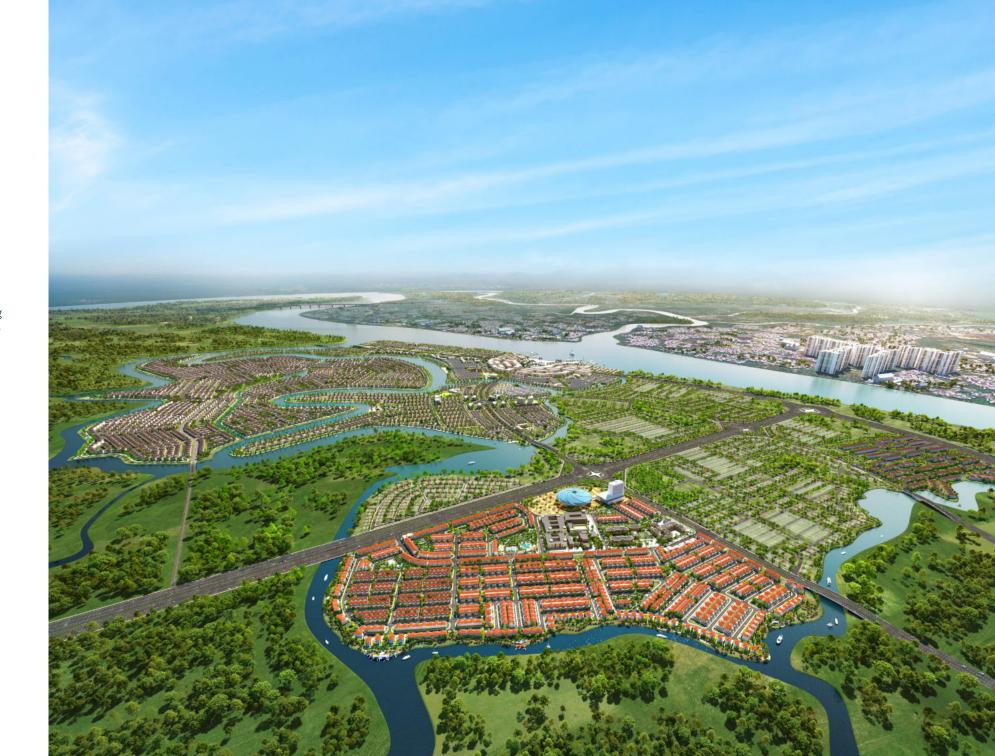

## **OVERVIEW**

Aqua City is the satellite city situated in the East of Ho Chi Minh City developed by Vietnam's leading real estate developer — Novaland. The project has been developed according to the smart ecological model, which is planned on a total area of 1000ha, complete and enriched with various modern amenities, enabling its citizens to have a quality green lifestyle.

Aqua City is located at the focal point of interregional arterial transportation system, connecting HCM City with major tourist and economic centers of the South of Vietnam.

Aqua city is expected to become the most worth-living smart eco-city on East HCM when going into full operation in 2023.