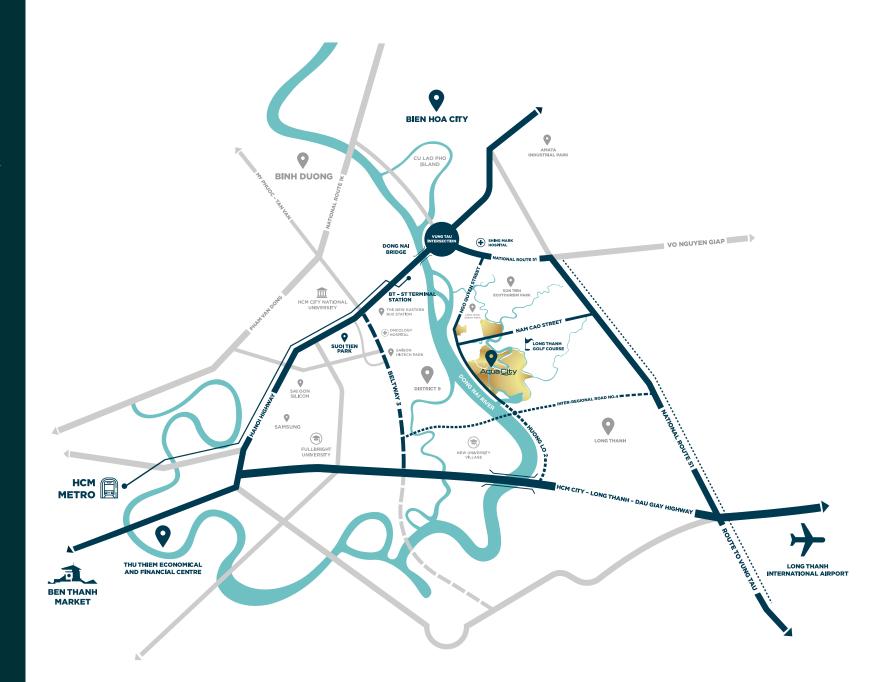

## **CURRENT STATE OF** INFRASTRUCTURE DEVELOPMENT

Long Thanh International Airport

Will be built in 2021

Parallel highway **HCMC-Long Thanh-Dau Giay** (phase 2)

In progress

Huong Lo 2 road connecting National Highway 51 into Ho Chi Minh City - Long Thanh - Dau Giay