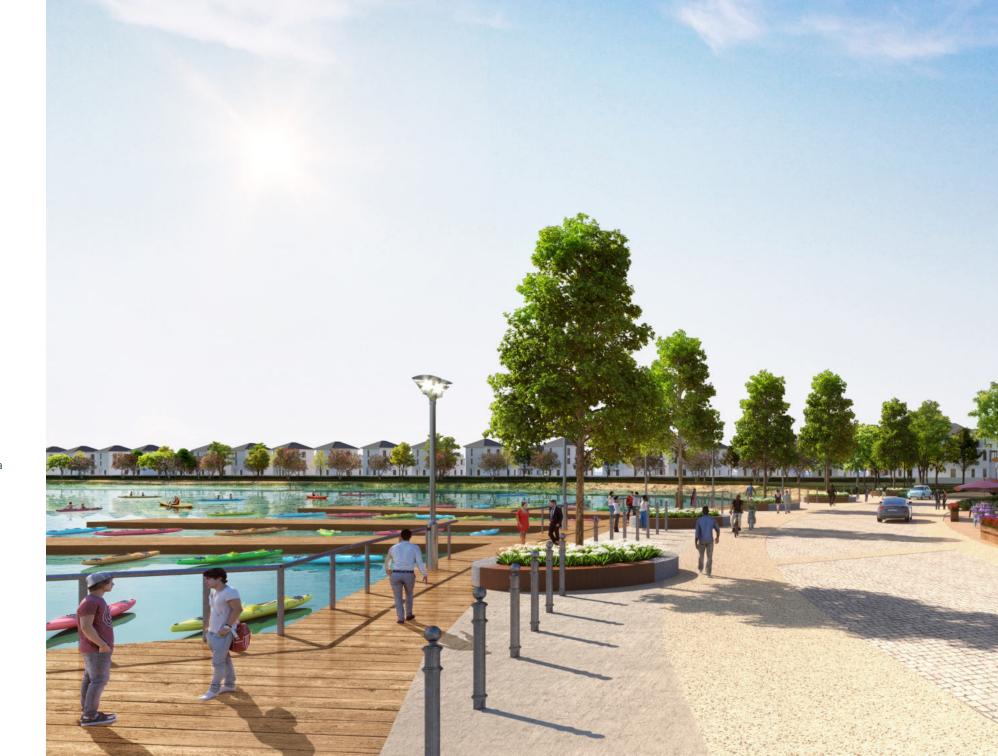

- 1. Riverside walking path
- 2. Yatch marina
- 3. Greenery park
- 4. Old tree garden
- 5. Kayak marina
- 6. Clubhouse & swimming pool

- 7. Agua central mall
- 8. Indoor entertainment center
- 9. Kids playground
- 10. Multi levels schools
- 11. Aqua sport complex
- 12. International clinic

## **Destination parks**

Aqua City includes many large green areas, which houses the impressive parks which are well planned in different styles and dedicated for different functions, such as large parks shaded with large trees originated from Australia, modern parks with lots of outdoor workout equipment and entertainment activities ....