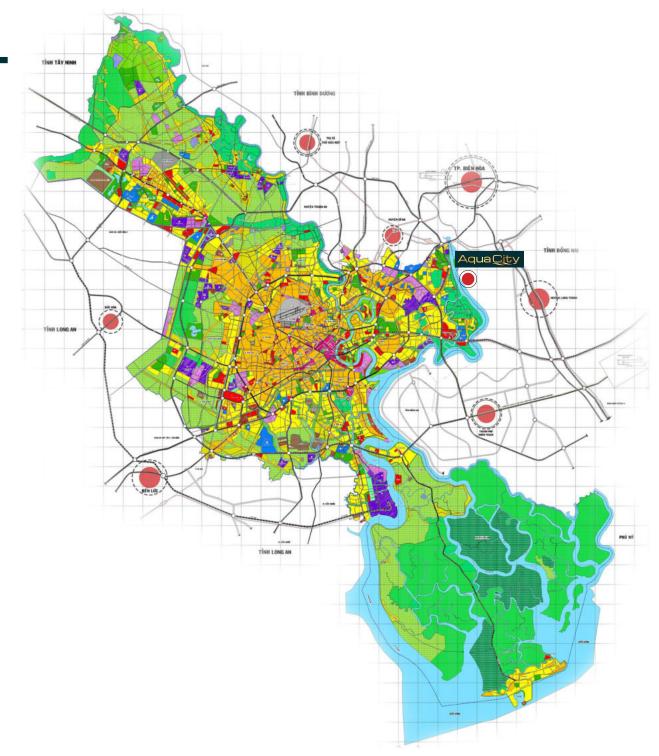

Aqua City is located at the focal point of interregional arterial transportation system, connecting HCM City with major tourist and economic centers of the South of Vietnam.

Aqua city is expected to become the most worth-living smart eco-city on East HCM when going into full operation in 2023.

# STRONG CONNECTIVITY

"Located at the heart of the arterial roads in the Southeast region, easy to connect to Ho Chi Minh City and other economic and tourist centers and prominent facilities in the region"

#### **EASY TO REACH**

- 5' to Long Thanh Golf course
- 7' to Son Tien amusement park
- 7' to Shing Mark Hospital
- 10' to the central of Bien Hoa City or Binh Duong province
- **15'** to Ben Thanh Suoi Tien metro line
- 15' to HCMC by car
- 20' to Long Thanh International Airport
- 30' by water bus to HCMC Center