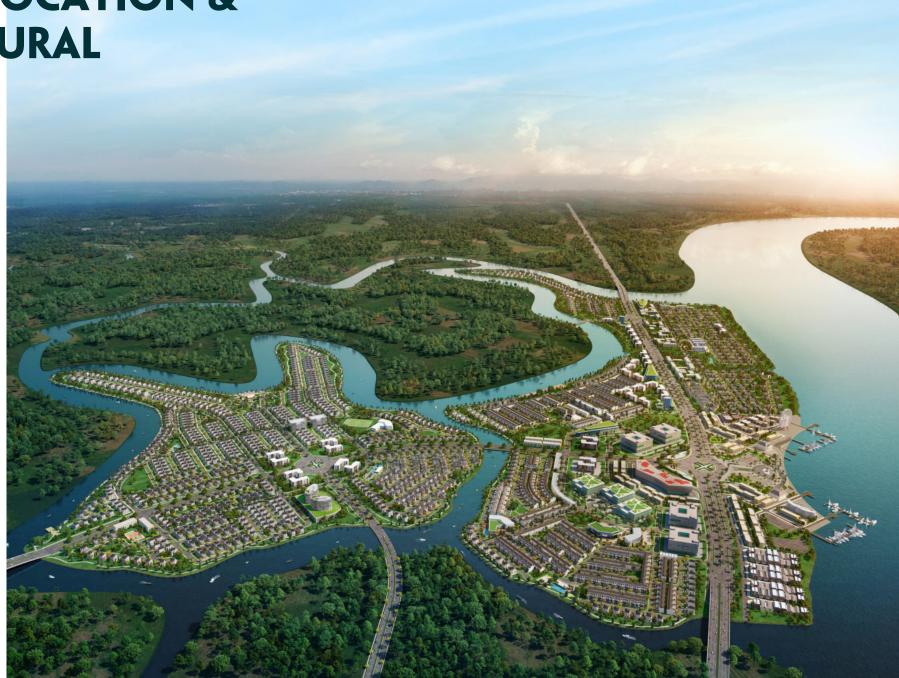

# GEOGRAPHICAL LOCATION & SOCIAL AND NATURAL CONDITIONS

All three sides are surrounded by large rivers

Fresh natural landscape with many green patches

Temperate climate, high land area, non flooded

Located in fast-growing province, well-educated public, where there is a high concentration of industrial plants with high quality labour force and foreign expert teams.