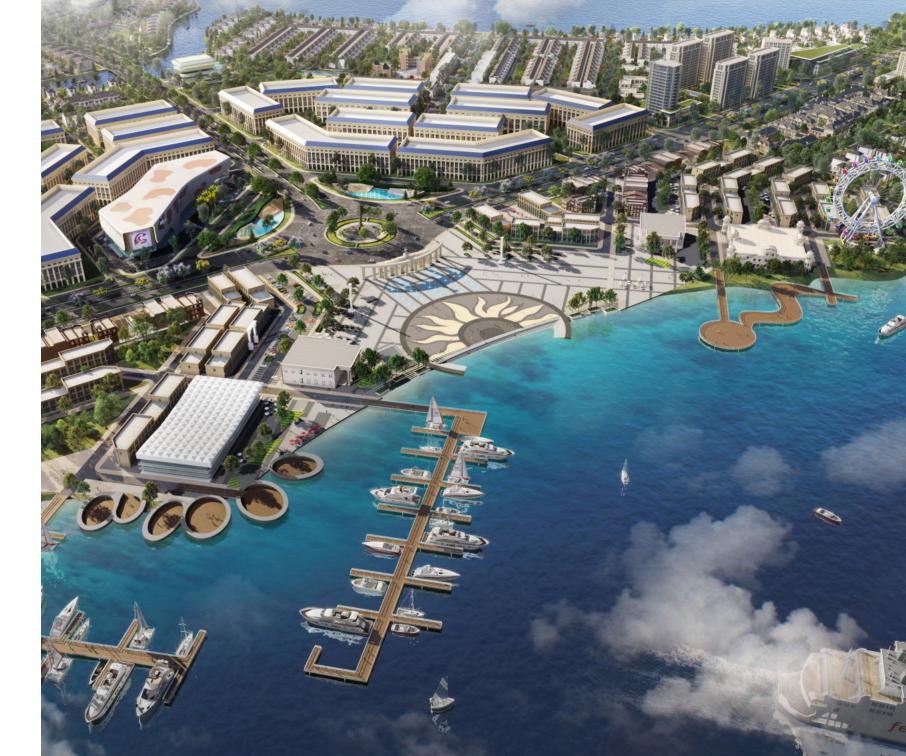

- 1. Riverside walking path
- 2. Yatch marina
- 3. Greenery park
- 4. Old tree garden
- 5. Kayak marina
- 6. Clubhouse & swimming pool

- 7. Agua central mall
- 8. Indoor entertainment center
- 9. Kids playground
- 10. Multi levels schools
- 11. Aqua sport complex
- 12. International clinic

## Italian style central square

The large Italian style central square, located right on the 5-star marina, offers the ideal space for street festival activities, and is promised to be the most vibrant and busiest shopping, entertainment and culinary space of the urban area.

## Aqua Marina

One of the high-class highlights for owners of Aqua City is the international standard marina overlooking the Dong Nai River, bringing Aqua City to the same level with global leading cities, making it a dream living space for its successful residents.

## Aqua central mall

Located at the center of Aqua City, Aqua Central Mall has a large ground area and offers a wide selection of international brands, which not only fulfils the demands for everyday products, but also offers an enjoyable shopping experience in the weekends.