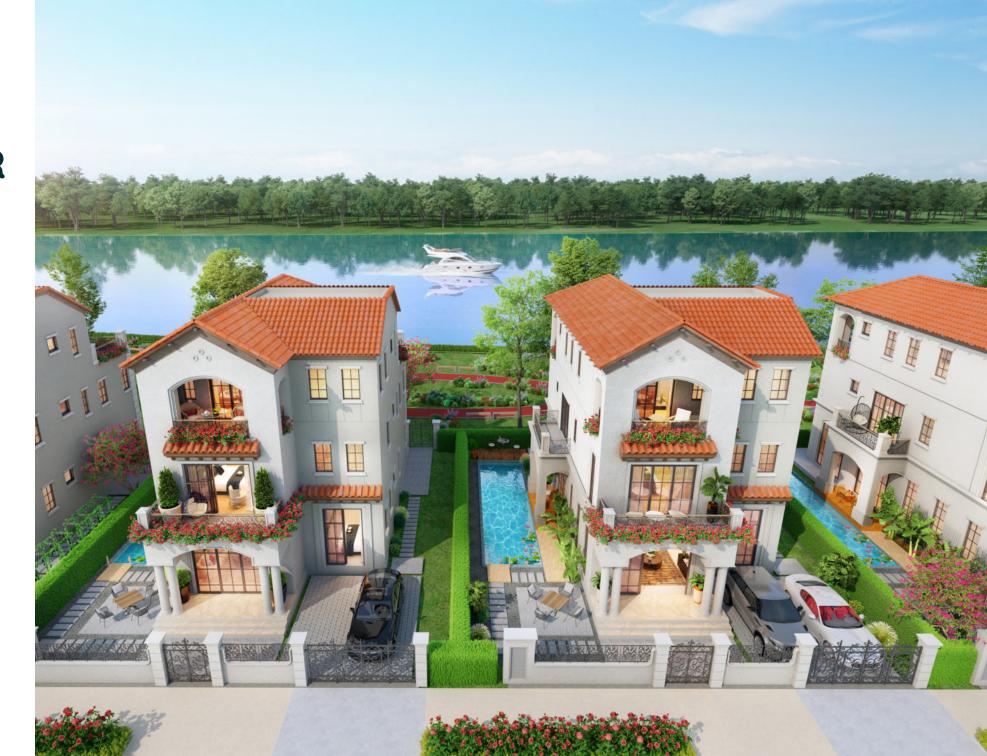

# GRAND RIVER VIEW VILLA

Detached river view villas with areas ranging from a few hundreds to thousands square meter will honor the beauty, class and position of the homeowners.